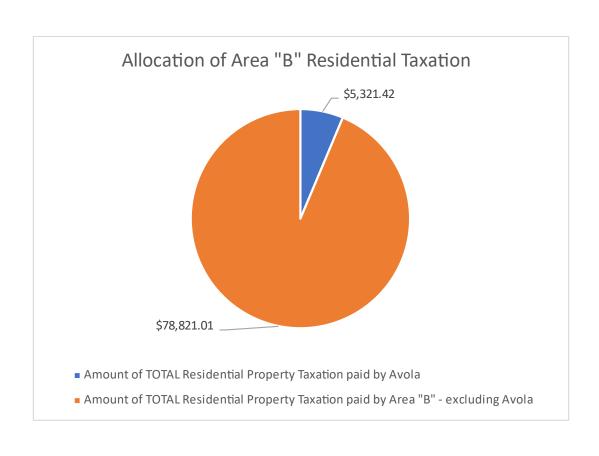

## **Area B 2023 Taxation**

| Area B Property<br>Class                                        | Total Assessments/<br>Property Class |                                    | Property Tax Rate    |    | Total Taxes/<br>Property Class | % Property Class<br>of Total Taxes for<br>Area B       |
|-----------------------------------------------------------------|--------------------------------------|------------------------------------|----------------------|----|--------------------------------|--------------------------------------------------------|
| Residential                                                     | \$                                   | 74,587,736.00                      | 1.1281               | \$ | 84,142.42                      | 8.44%                                                  |
| Utilities                                                       | \$                                   | 214,595,497.00                     | 3.9484               | \$ | 847,308.86                     | 84.98%                                                 |
| Light Industry                                                  | \$                                   | 1,170,400.00                       | 3.8355               | \$ | 4,489.07                       | 0.45%                                                  |
| Business                                                        | \$                                   | 21,551,255.00                      | 2.7638               | \$ | 59,563.36                      | 5.97%                                                  |
| Recreation                                                      | \$                                   | 1,290,500.00                       | 1.1281               | \$ | 1,455.81                       | 0.15%                                                  |
| Farm                                                            | \$                                   | 125,428.00                         | 1.1281               | \$ | 141.50                         | 0.01%                                                  |
| Total                                                           | \$                                   | 313,320,816.00                     | **                   | \$ | 997,101.02                     |                                                        |
| Avola Property<br>Class*                                        |                                      | tal Assessments/<br>Property Class | Property Tax Rate    |    | Total Taxes/<br>Property Class | Avola % of Total<br>Area B Property<br>Class (by type) |
| Residential                                                     | \$                                   | 4,717,150.00                       | 1.1281               |    | 5,321.42                       | 6.32%                                                  |
| Utilities                                                       | \$                                   | 1,573,560.00                       | 3.9484               |    | 6,213.04                       | 0.73%                                                  |
| Light Industry                                                  | \$                                   | -                                  | 3.8355               |    | -                              | 0.00%                                                  |
| Business                                                        | \$                                   | 964,300.00                         | 2.7638               |    | 2,665.13                       | 4.47%                                                  |
| Recreation                                                      | \$                                   | -                                  | 1.1281               |    | -                              | 0.00%                                                  |
| Farm                                                            | \$                                   | -                                  | 1.1281               |    | -                              | 0.00%                                                  |
| Total                                                           | \$                                   | 7,255,010.00                       |                      |    | 14,199.59                      |                                                        |
| *(Based on area of S                                            | peci                                 | fied Area Avola Str                | reet Lighting)       |    |                                |                                                        |
| % of TOTAL Area B Taxation paid by ALL Avola Property Classes   |                                      |                                    |                      |    |                                | 1.42%                                                  |
| % of TOTAL Area B Taxation paid by Avola Residential Properties |                                      |                                    |                      |    |                                | 0.53%                                                  |
| Amount of TOTAL Residential Property Taxation paid by Avola     |                                      |                                    |                      |    |                                | 6.32%                                                  |
| Amount of TOTAL R                                               | esid                                 | lential Property T                 | axation paid by Area | "В | " - excluding Avola            | 93.68%                                                 |
| TNRD TOTAL Taxati                                               | on ı                                 | requested to be c                  | ollected by surveyor | of | taxes                          | \$ 997,101.02                                          |
| BC Survey of Taxes colelction fee                               |                                      |                                    |                      |    |                                | \$ 52,074.92                                           |
| BC Hydro Grant                                                  |                                      |                                    |                      |    |                                | -\$ 5,188.76                                           |
| Total Taxation on Area B Property Classes **                    |                                      |                                    |                      |    |                                | \$ 1,043,987.18                                        |
| **There may be a +/-                                            | \$10                                 | rounding error.                    |                      |    |                                |                                                        |