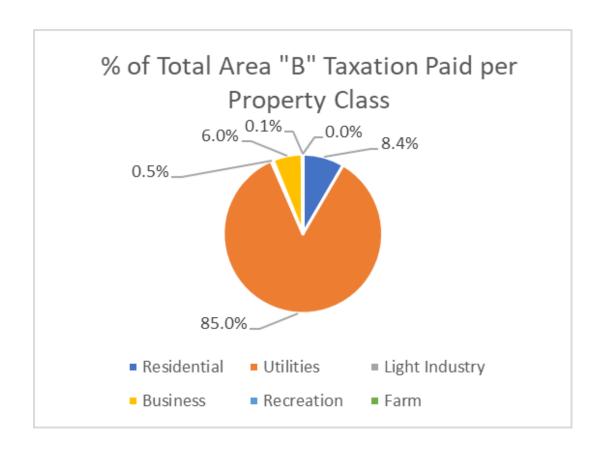

## **Area B 2023 Taxation**

| Area B Property<br>Class                                        | Total Assessments/<br>Property Class |                                    | Property Tax Rate    |    | Total Taxes/<br>Property Class | % Property Class<br>of Total Taxes for<br>Area B       |
|-----------------------------------------------------------------|--------------------------------------|------------------------------------|----------------------|----|--------------------------------|--------------------------------------------------------|
| Residential                                                     | \$                                   | 74,587,736.00                      | 1.1281               | \$ | 84,142.42                      | 8.44%                                                  |
| Utilities                                                       | \$                                   | 214,595,497.00                     | 3.9484               | \$ | 847,308.86                     | 84.98%                                                 |
| Light Industry                                                  | \$                                   | 1,170,400.00                       | 3.8355               | \$ | 4,489.07                       | 0.45%                                                  |
| Business                                                        | \$                                   | 21,551,255.00                      | 2.7638               | \$ | 59,563.36                      | 5.97%                                                  |
| Recreation                                                      | \$                                   | 1,290,500.00                       | 1.1281               | \$ | 1,455.81                       | 0.15%                                                  |
| Farm                                                            | \$                                   | 125,428.00                         | 1.1281               | \$ | 141.50                         | 0.01%                                                  |
| Total                                                           | \$                                   | 313,320,816.00                     | **                   | \$ | 997,101.02                     |                                                        |
| Avola Property<br>Class*                                        |                                      | tal Assessments/<br>Property Class | Property Tax Rate    |    | Total Taxes/<br>Property Class | Avola % of Total<br>Area B Property<br>Class (by type) |
| Residential                                                     | \$                                   | 4,717,150.00                       | 1.1281               |    | 5,321.42                       | 6.32%                                                  |
| Utilities                                                       | \$                                   | 1,573,560.00                       | 3.9484               |    | 6,213.04                       | 0.73%                                                  |
| Light Industry                                                  | \$                                   | -                                  | 3.8355               |    | -                              | 0.00%                                                  |
| Business                                                        | \$                                   | 964,300.00                         | 2.7638               |    | 2,665.13                       | 4.47%                                                  |
| Recreation                                                      | \$                                   | -                                  | 1.1281               |    | -                              | 0.00%                                                  |
| Farm                                                            | \$                                   | -                                  | 1.1281               |    | -                              | 0.00%                                                  |
| Total                                                           | \$                                   | 7,255,010.00                       |                      |    | 14,199.59                      |                                                        |
| *(Based on area of S                                            | peci                                 | fied Area Avola Str                | reet Lighting)       |    |                                |                                                        |
| % of TOTAL Area B Taxation paid by ALL Avola Property Classes   |                                      |                                    |                      |    |                                | 1.42%                                                  |
| % of TOTAL Area B Taxation paid by Avola Residential Properties |                                      |                                    |                      |    |                                | 0.53%                                                  |
| Amount of TOTAL Residential Property Taxation paid by Avola     |                                      |                                    |                      |    |                                | 6.32%                                                  |
| Amount of TOTAL R                                               | esid                                 | lential Property T                 | axation paid by Area | "В | " - excluding Avola            | 93.68%                                                 |
| TNRD TOTAL Taxati                                               | on ı                                 | requested to be c                  | ollected by surveyor | of | taxes                          | \$ 997,101.02                                          |
| BC Survey of Taxes colelction fee                               |                                      |                                    |                      |    |                                | \$ 52,074.92                                           |
| BC Hydro Grant                                                  |                                      |                                    |                      |    |                                | -\$ 5,188.76                                           |
| Total Taxation on Area B Property Classes **                    |                                      |                                    |                      |    |                                | \$ 1,043,987.18                                        |
| **There may be a +/-                                            | \$10                                 | rounding error.                    |                      |    |                                |                                                        |