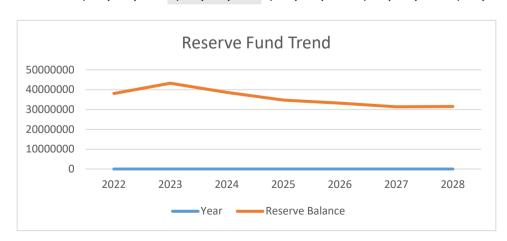

3,600,239     | 2,450,239     | 1,950,239     | 1,850,239     | 1,850,239     |  |  |  |  |  |  |
| Library Services                   | 3,303,182                | 503,182       | 503,182       | 503,182       | 503,182       | 503,182       |  |  |  |  |  |  |
| Utility Services                   | 525,037                  | 139,119       | 108,073       | 116,809       | 123,632       | 136,928       |  |  |  |  |  |  |
| Development Services               | 2,697,287                | 2,577,997     | 2,047,378     | 1,512,391     | 1,093,994     | 632,145       |  |  |  |  |  |  |
| Grand Total                        | \$ 43,259,703            | \$ 38,604,069 | \$ 34,768,584 | \$ 33,254,172 | \$ 31,374,706 | \$ 31,569,541 |  |  |  |  |  |  |

Subject to Change due to year end results.



#### 2024-2028 Reserve Schedule

|                                    |               |               |               |               |              |              |               | 5 1          |              |               |              |              |               |              |              |               |
|------------------------------------|---------------|---------------|---------------|---------------|--------------|--------------|---------------|--------------|--------------|---------------|--------------|--------------|---------------|--------------|--------------|---------------|
|                                    |               |               |               |               |              |              |               | Budg         |              |