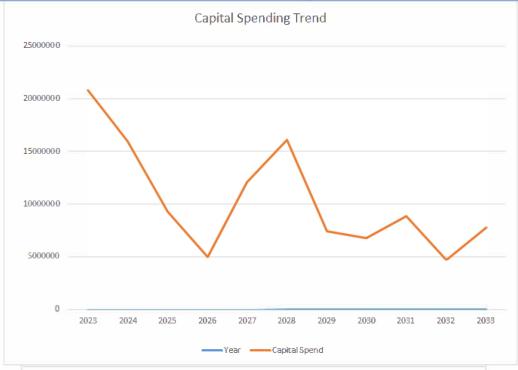

# 2024 - 2028 CAPITAL PLAN





#### 2024-2028 Five Year Capital Plan





### Thompson-Nicola Regional District 2024-2028 Five Year Capital Plan Summary

| General Operating Fund        |               |              |              |              |              |               |
|-------------------------------|---------------|--------------|--------------|--------------|--------------|---------------|
| Capital Revenues              |               |              | Budget       |              |              | Total Capital |
| Source of Funds               | 2024          | 2025         | 2026         | 2027         | 2028         | 5Yr Spending  |
| Reserves Funds                | \$ 7,580,082  | \$ 3,861,182 | \$ 2,930,145 | \$ 3,269,266 | \$ 3,156,828 | \$ 20,797,503 |
| Grant Funds                   | 1,830,819     | 626,493      | - 422,854    | 1,010,