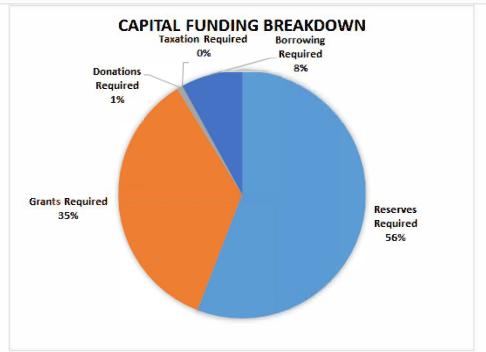

# 2024 - 2028 CAPITAL PLAN





#### 2024-2028 Five Year Capital Plan





### Thompson-Nicola Regional District 2024-2028 Five Year Capital Plan Summary

| General Operating Fund        |               |              |              |              |              |               |
|-------------------------------|---------------|--------------|--------------|--------------|--------------|---------------|
| Capital Revenues              |               |              | Budget       |              |              | Total Capital |
| Source of Funds               | 2024          | 2025         | 2026         | 2027         | 2028         | 5Yr Spending  |
| Reserves Funds                | \$ 7,580,082  | \$ 3,861,182 | \$ 2,930,145 | \$ 3,269,266 | \$ 3,156,828 | \$ 20,797,503 |
| Grant Funds                   | 1,830,819     | 626,493      | - 422,854    | 1,010,71